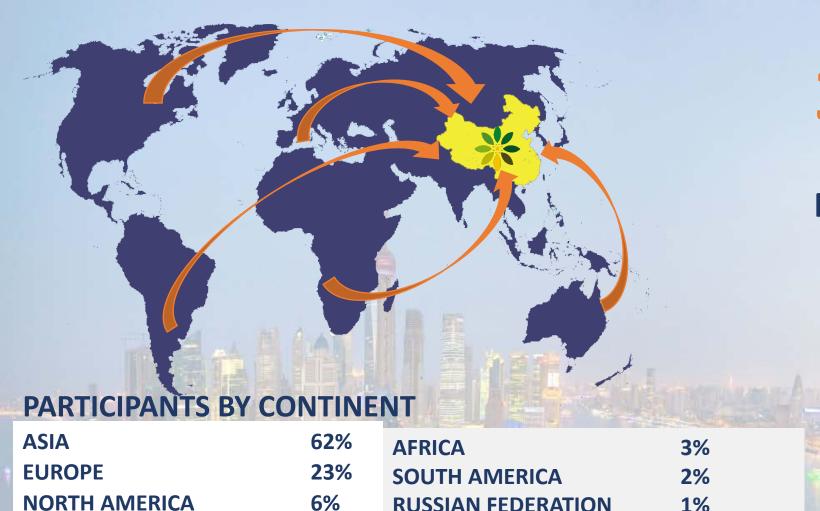

# 300+ PARTICIPANTS FROM 47 COUNTRIES

| <b>TOP</b> | <b>COUNTRIES</b> |
|------------|------------------|
|------------|------------------|

| P.R. CHINA      | 49%        |
|-----------------|------------|
| ITALY           | <b>5</b> % |
| <b>GERMANY</b>  | 4%         |
| JAPAN           | 4%         |
| KOREA           | 4%         |
| <b>MALAYSIA</b> | 4%         |

**AUSTRALIA** 

4%

1%

#### **OTHER COUNTRIES**

**MIDDLE EAST** 

ARGENTINA – AUSTRALIA – AUSTRIA – AZERBAIJAN – BELGIUM – BRAZIL – BULGARIA – CANADA – CHILE – COLOMBIA – DENMARK – EGYPT – FINLAND – FRANCE – GEORGIA – GREECE – GUINEA REPUBLIC – INDIA – INDONESIA – IRAN – IRELAND – MALAWI – NEPAL – NETHERLANDS – PAKISTAN – PHILIPPINES – POLAND - RUSSIAN FEDERATION – SENEGAL – SINGAPORE - SOUTH AFRICA – SPAIN – SWEDEN – SYRIA – TAIWAN – THAILAND – TURKEY - UNITED KINGDOM – USA – UZBEKISTAN – VIETNAM